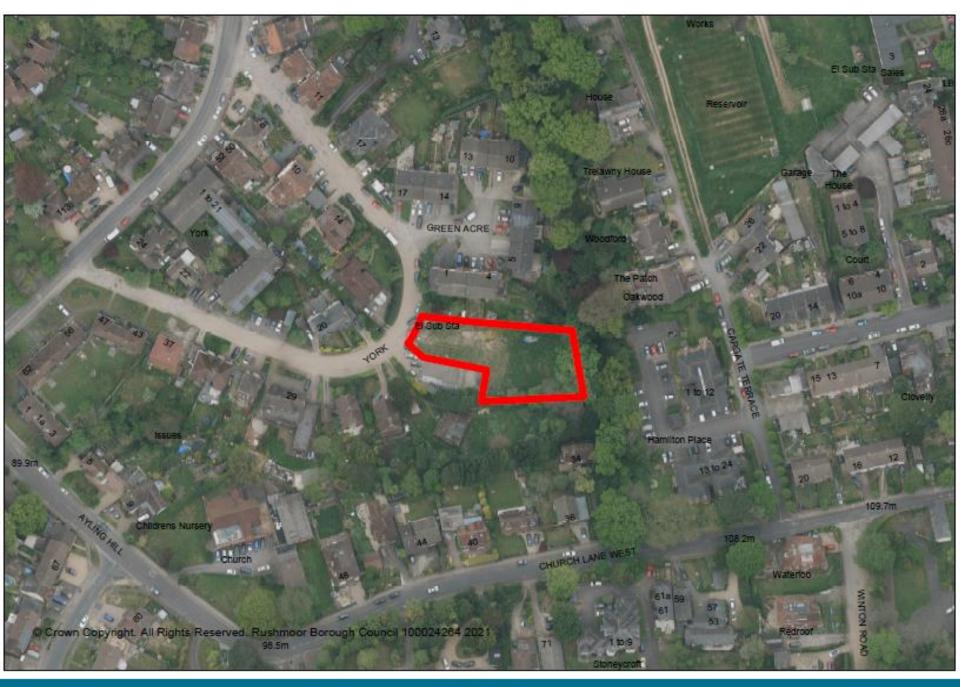

Item 4: 20/00785/FULPP
Development Site, Land at 'The Haven', 19 York Crescent
Aldershot

RUSHMOOR BOROUGH COUNCIL

RUSHMOOR BOROUGH COUNCIL

© This drawing is copyright. It is sent to you in confidence and must not be reproduced or disclosed to third parties without our prior permission.