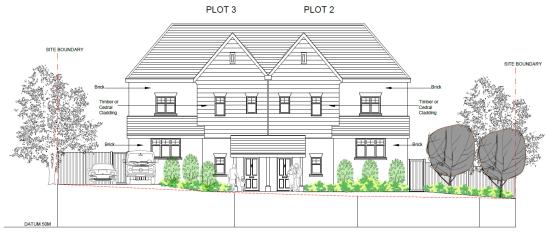

Item 4: 20/00785/FULPP
Development Site, Land at 'The Haven', 19 York Crescent
Aldershot

RUSHMOOR BOROUGH COUNCIL

RUSHMOOR BOROUGH COUNCIL

© This drawing is copyright. It is sent to you in confidence and must not be reproduced or disclosed to third parties without our prior permission.

#### harding rose architects

Samco Construction Ltd

PROJECT The Haven, 19 York Crescent, Aldershot, GU11 3JN

TILE Plot 1 Proposed Front and Side Elevations

1:100 @A2 AC

28.08.20 20.797

P.03 -

First Floor Plan 73.8 sqm / 794.3 sqft