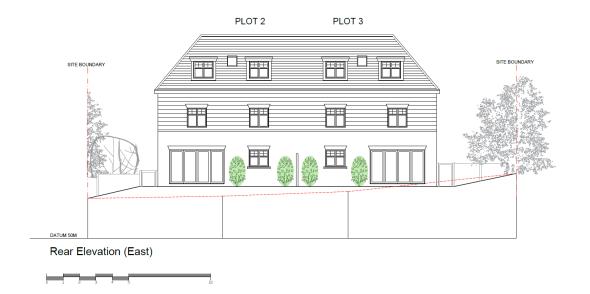

PLANNING

harding rose architects

Samco Construction Ltd

PROJECT The Haven, 19 York Crescent, Aldershot, GU11 3JN

Plots 2 & 3 Proposed Plans

1:100 @A2

| DRAWN | AC | 28.08.20
| PROJECT NO. | 20.797

P.05 -

All dimensions are in millimetres unless noted otherwise.

Any surveyed information incorporated within this drawing cannot be guaranteed as accurate unless confirmed by fixed dimension.

Proposed Street Scene (West)