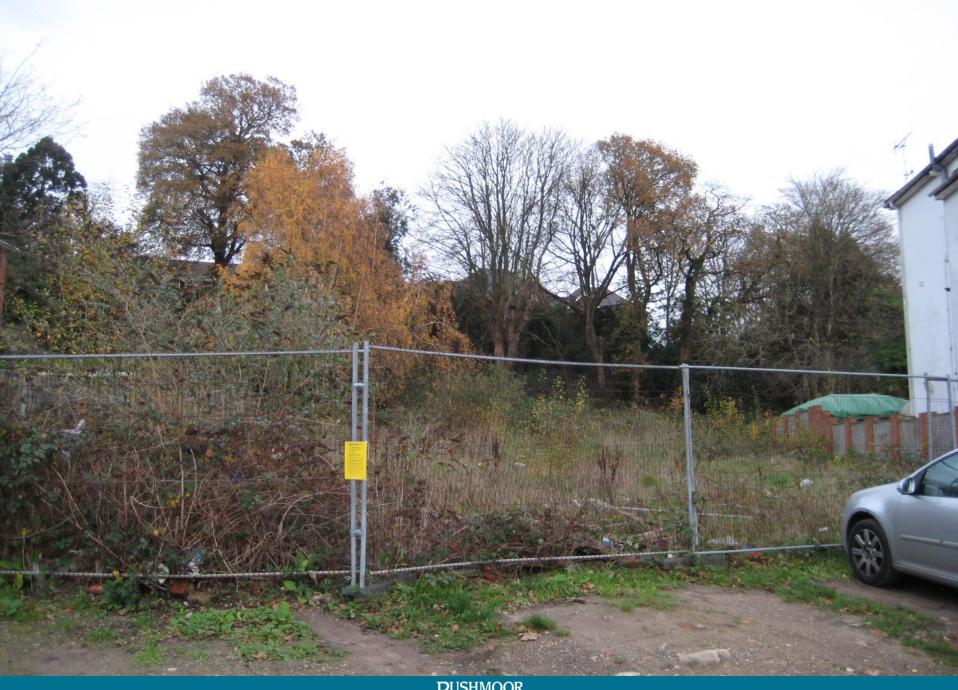

Item 4: 20/00785/FULPP
Development Site, Land at 'The Haven', 19 York Crescent
Aldershot

RUSHMOOR BOROUGH COUNCIL

RUSHMOOR BOROUGH COUNCIL

© This drawing is copyright. It is sent to you in confidence and must not be reproduced or disclosed to third parties without our prior permission.