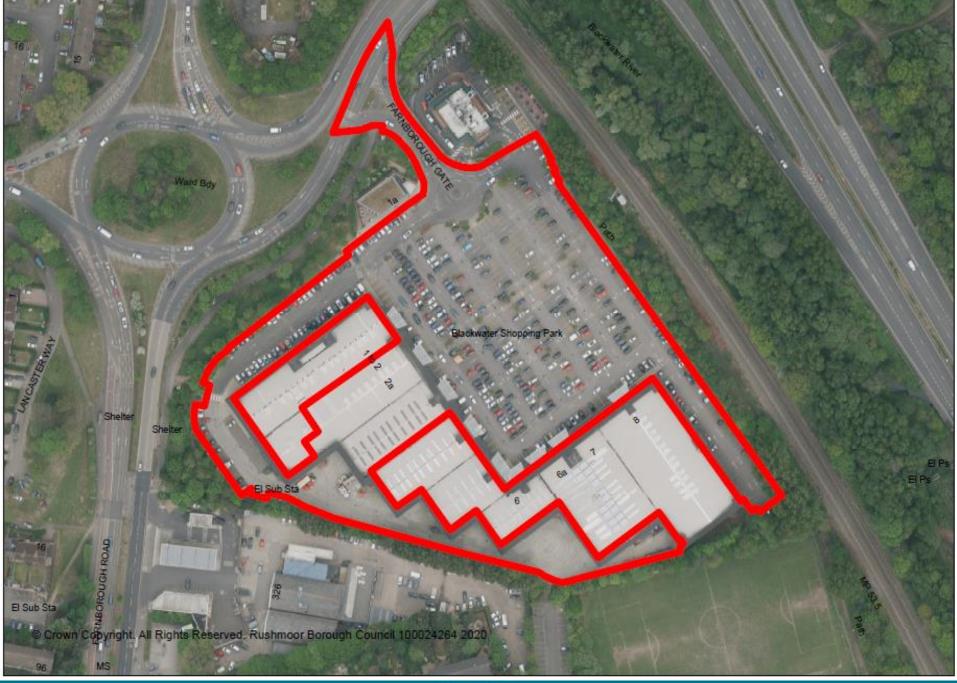

# Attendance & Declarations of interest (agenda item 1)

**Agenda item 2: Minutes** 

Agenda item 3: Planning Applications

Item 3: 20/00149/FULPP

Units 2A & 3, Blackwater Shopping Park, 12 Farnborough Gate, Farnborough