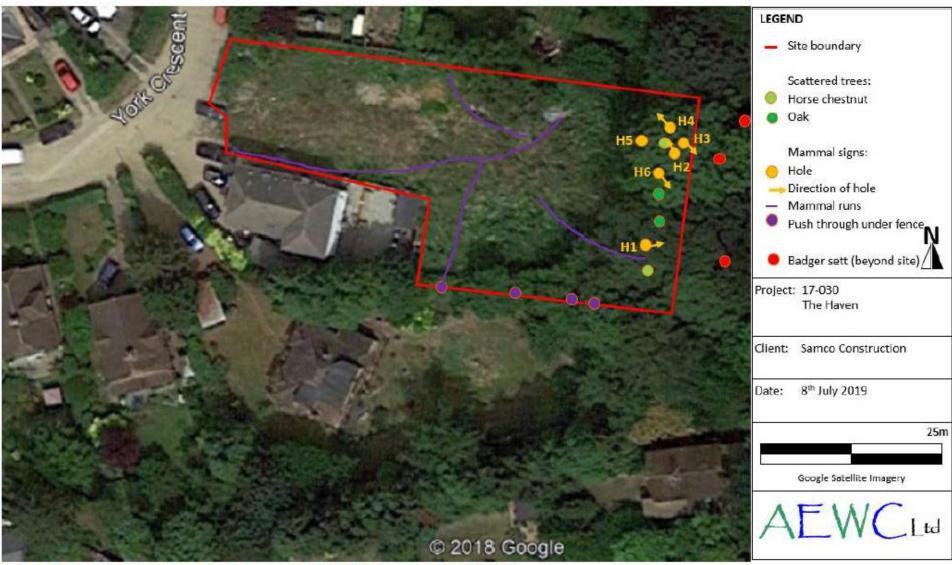

Samco Construction Ltd

PROJECT The Haven, 19 York Crescent, Aldershot, GU11 3JN

TITLE Proposed Street Scene

1:100 @A2 AC

28.08.20 PROJECT NO. 20.797

P.08 -

**FIGURE 4: BADGER SURVEY RESULTS 2019** 

FIGURE 5: BADGER PROTECTION AND ENHANCEMENT