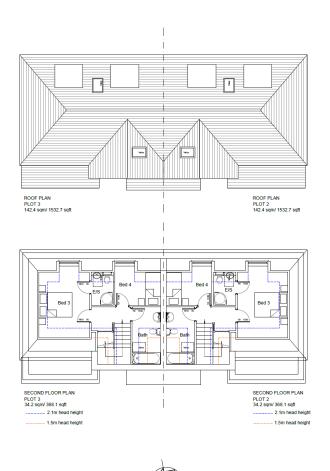

PLANNING

harding rose architects

Samco Construction Ltd

PROJECT The Haven, 19 York Crescent, Aldershot, GU11 3JN

Plots 2 & 3 Proposed Plans

1:100 @A2

| DRAWN | AC | 28.08.20
| PROJECT NO. | 20.797

P.05 -