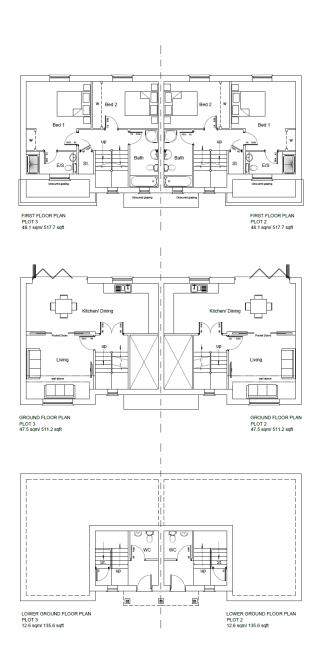

PLANNING

harding rose architects

Samco Construction Ltd

PROJECT The Haven, 19 York Crescent, Aldershot, GU11 3JN

Plots 2 & 3 Proposed Plans

1:100 @A2

| DRAWN | AC | 28.08.20
| PROJECT NO. | 20.797

P.05 -