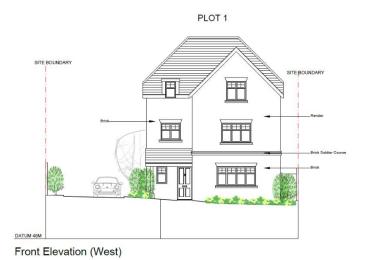

#### harding rose architects

Samco Construction Ltd

PROJECT The Haven, 19 York Crescent, Aldershot, GU11 3JN

TILE Plot 1 Proposed Front and Side Elevations

1:100 @A2 AC

28.08.20 20.797

P.03 -

First Floor Plan 73.8 sqm / 794.3 sqft