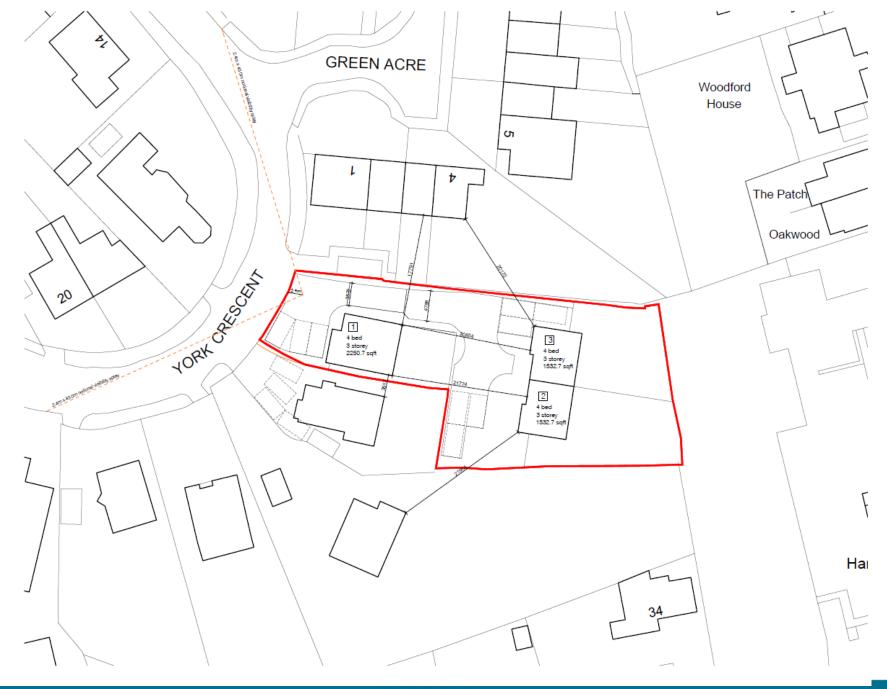

Item 4: 20/00785/FULPP
Development Site, Land at 'The Haven', 19 York Crescent
Aldershot

RUSHMOOR BOROUGH COUNCIL

RUSHMOOR BOROUGH COUNCIL

© This drawing is copyright. It is sent to you in confidence and must not be reproduced or disclosed to third parties without our prior permission.