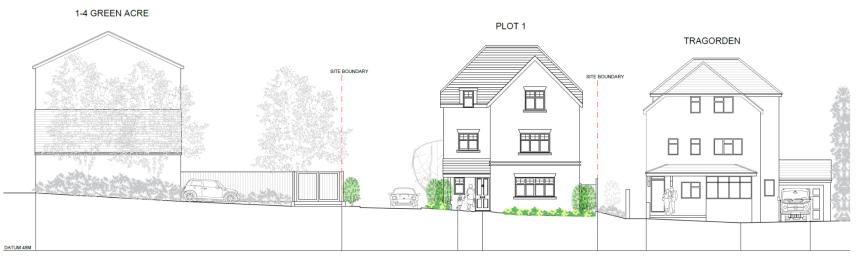

All dimensions are in millimetres unless noted otherwise.

Any surveyed information incorporated within this drawing cannot be guaranteed as accurate unless confirmed by fixed dimension.

Proposed Street Scene (West)

Samco Construction Ltd

PROJECT The Haven, 19 York Crescent, Aldershot, GU11 3JN

TITLE Proposed Street Scene

1:100 @A2 AC

28.08.20 PROJECT NO. 20.797

P.08 -

**FIGURE 4: BADGER SURVEY RESULTS 2019** 

FIGURE 5: BADGER PROTECTION AND ENHANCEMENT