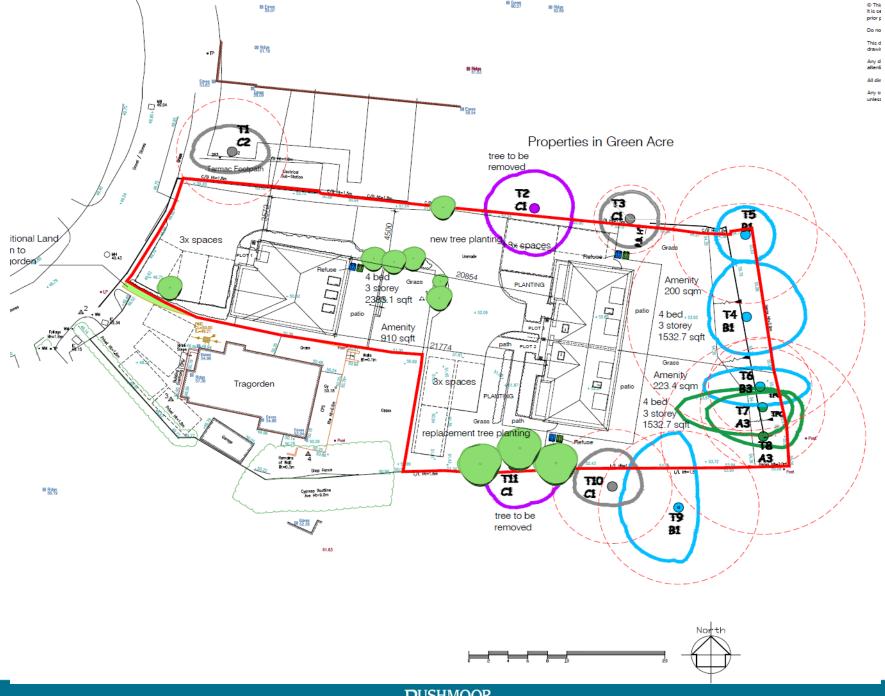

Item 4: 20/00785/FULPP
Development Site, Land at 'The Haven', 19 York Crescent
Aldershot

RUSHMOOR BOROUGH COUNCIL

RUSHMOOR BOROUGH COUNCIL

© This drawing is copyright. It is sent to you in confidence and must not be reproduced or disclosed to third parties without our prior permission.