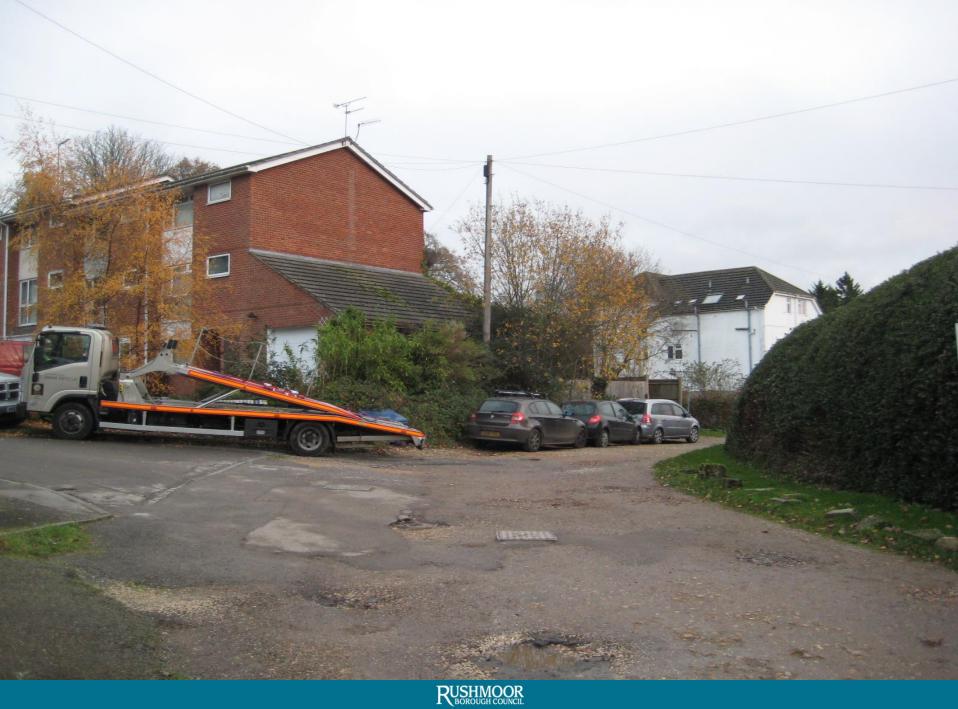

Item 4: 20/00785/FULPP
Development Site, Land at 'The Haven', 19 York Crescent
Aldershot

RUSHMOOR BOROUGH COUNCIL

RUSHMOOR BOROUGH COUNCIL

© This drawing is copyright. It is sent to you in confidence and must not be reproduced or disclosed to third parties without our prior permission.