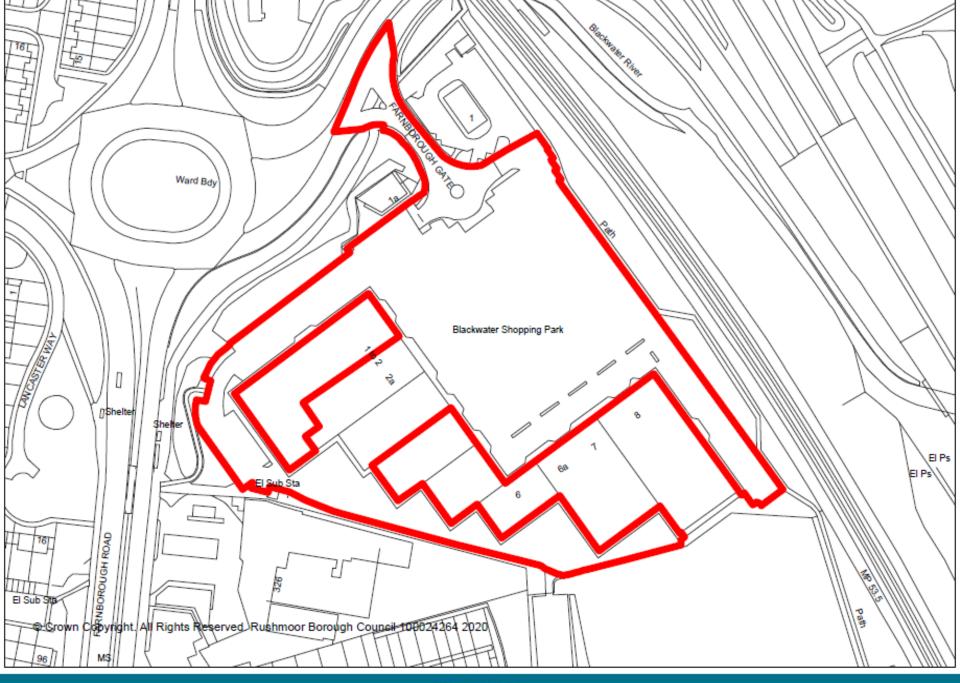

# Attendance & Declarations of interest (agenda item 1)

**Agenda item 2: Minutes** 

Agenda item 3: Planning Applications

Item 3: 20/00149/FULPP

Units 2A & 3, Blackwater Shopping Park, 12 Farnborough Gate, Farnborough