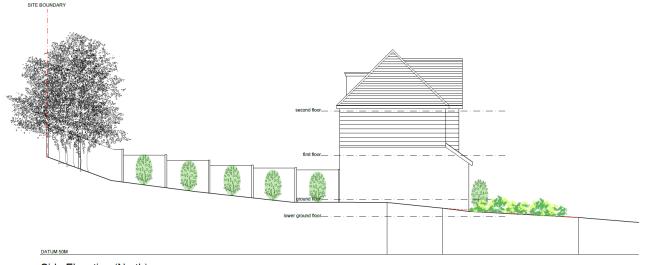

|        |      |       |

Samco Construction Ltd PROJECT The Haven, 19 York Crescent, Aldershot, GU11 3JN

TITLE Plot 1 Proposed Rear and Side Elevations

28.08.20 1:100 @A2 AC 20.797

P.04 -



Front Elevation (West)



© This drawing is copyright. It is sent to you in confidence and must not be reproduced or disclosed to third parties without our prior permission.

Do not scale from this drawing, other than for Local Authority Planning purposes.

This drawing is to be read in conjunction with all relevant consultants, specialist manufacturers drawings and specifications.

All dimensions are in millimetres unless noted otherwise.

Any surveyed information incorporated within this drawing cannot be guaranteed as accurate unless confirmed by fixed dimension.





Side Elevation (South)



Side Elevation (North)



© This drawing is copyrigh

It is sent to you in confidence and must not be reproduced or disclosed to third parties without o prior permission.

Do not scale from this drawing, other than for Local Authority Planning purposes

This drawing is to be read in conjunction with all relevant consultants, specialist manufacturers drawings and specifications.

Any discrepancies in dimensions or details on or between these drawings should be drawn to attention.

All dimensions are in millimetres unless noted otherwise.

Any surveyed information incorporated within this drawing cannot be guaranteed as accurate unless confirmed by fixed dimension.







© This drawing is copyright.

It is sent to you in confidence and must not be reproduced or disclosed to third parties