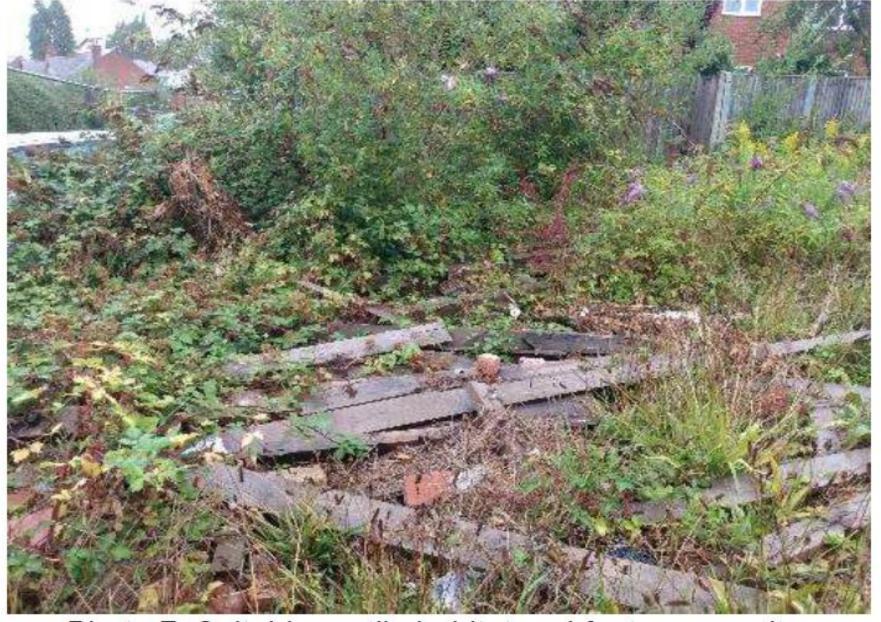

Do not scale from this drawing, other than for Local Authority Planning purposes.

This drawing is to be read in conjunction with all relevant consultants, specialist manufacturers drawings and specifications.

Any discrepancies in dimensions or details on or between these drawings should be drawn to our attention.

All dimensions are in millimetres unless noted otherwise.

Any surveyed information incorporated within this drawing cannot be guaranteed as accurate unless confirmed by fixed dimension.



Proposed Street Scene (West)







Samco Construction Ltd

PROJECT The Haven, 19 York Crescent, Aldershot, GU11 3JN

TITLE Proposed Street Scene

1:100 @A2 AC

28.08.20 PROJECT NO. 20.797

P.08 -



**FIGURE 4: BADGER SURVEY RESULTS 2019** 



FIGURE 5: BADGER PROTECTION AND ENHANCEMENT



Photo 7: Suitable reptile habitat and features on site.



### Development Management Committee

Item 5: 20/00916/RBCRG3

Aldershot Park Crematorium, Guilford Road, Aldershot, GU12 4BP









## Development Management Committee

20th January 2021

# The meeting has now finished

Development Management Committee

11th November 2020