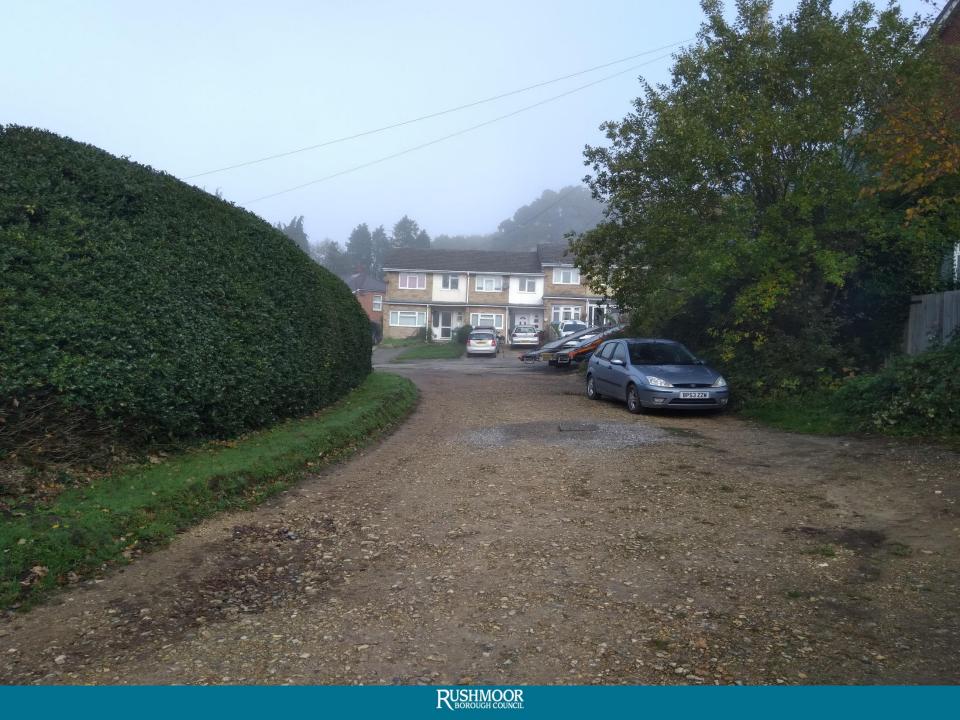

Item 4: 20/00785/FULPP
Development Site, Land at 'The Haven', 19 York Crescent
Aldershot

RUSHMOOR BOROUGH COUNCIL

RUSHMOOR BOROUGH COUNCIL

© This drawing is copyright. It is sent to you in confidence and must not be reproduced or disclosed to third parties without our prior permission.