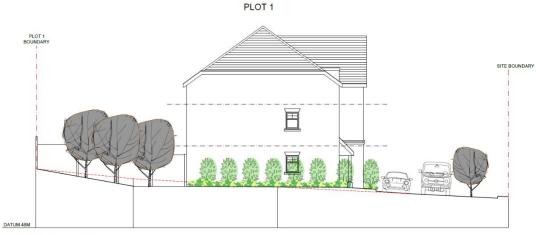

#### harding rose architects

Samco Construction Ltd

PROJECT The Haven, 19 York Crescent, Aldershot, GU11 3JN

TILE Plot 1 Proposed Front and Side Elevations

1:100 @A2 AC

28.08.20 20.797

P.03 -

First Floor Plan 73.8 sqm / 794.3 sqft