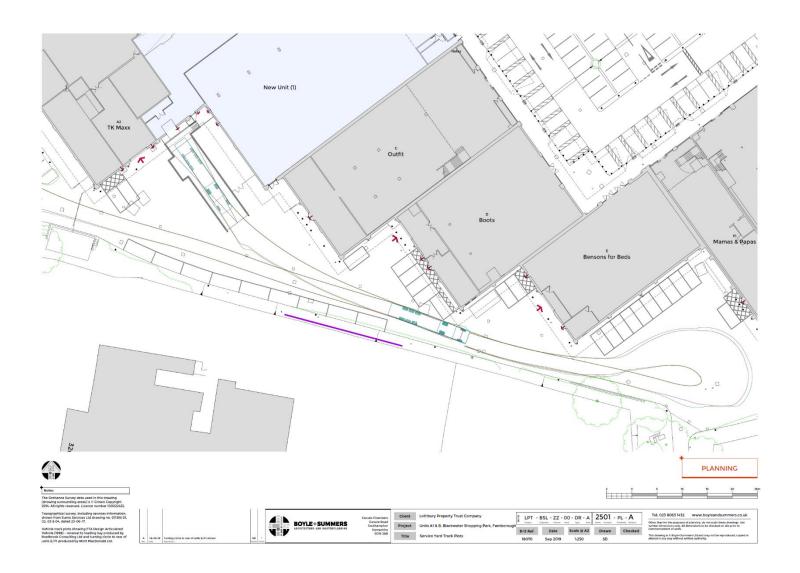

# Attendance & Declarations of interest (agenda item 1)

**Agenda item 2: Minutes** 

Agenda item 3: Planning Applications

Item 3: 20/00149/FULPP

Units 2A & 3, Blackwater Shopping Park, 12 Farnborough Gate, Farnborough