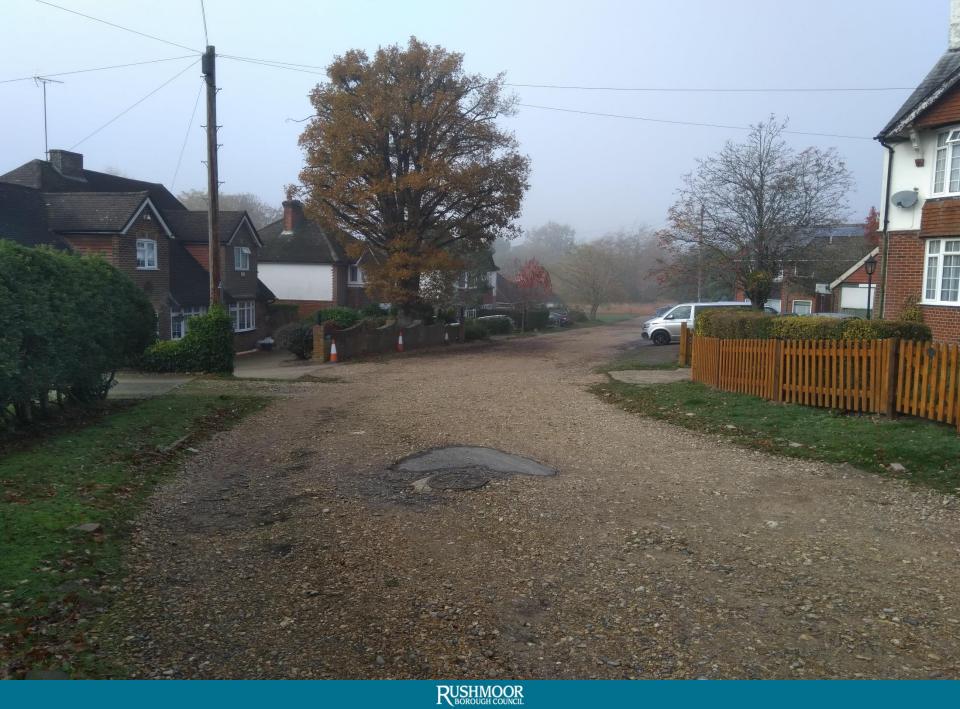

Item 4: 20/00785/FULPP
Development Site, Land at 'The Haven', 19 York Crescent
Aldershot

RUSHMOOR BOROUGH COUNCIL

RUSHMOOR BOROUGH COUNCIL

© This drawing is copyright. It is sent to you in confidence and must not be reproduced or disclosed to third parties without our prior permission.