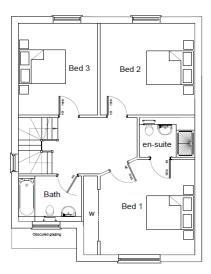

#### harding rose architects

Samco Construction Ltd

PROJECT The Haven, 19 York Crescent, Aldershot, GU11 3JN

TILE Plot 1 Proposed Front and Side Elevations

1:100 @A2 AC

28.08.20 20.797

P.03 -

First Floor Plan 73.8 sqm / 794.3 sqft

Ground Floor Plan 73.8 sqm / 794.3 sqft

Roof Plan 221.4 sqm / 2383.1 sqft

Second Floor Plan 73.8 sqm / 794.3 sqft

© This drawing is copyright.

It is sent to you in confidence and must not be reproduced or disclosed to third parties without our prior permission.