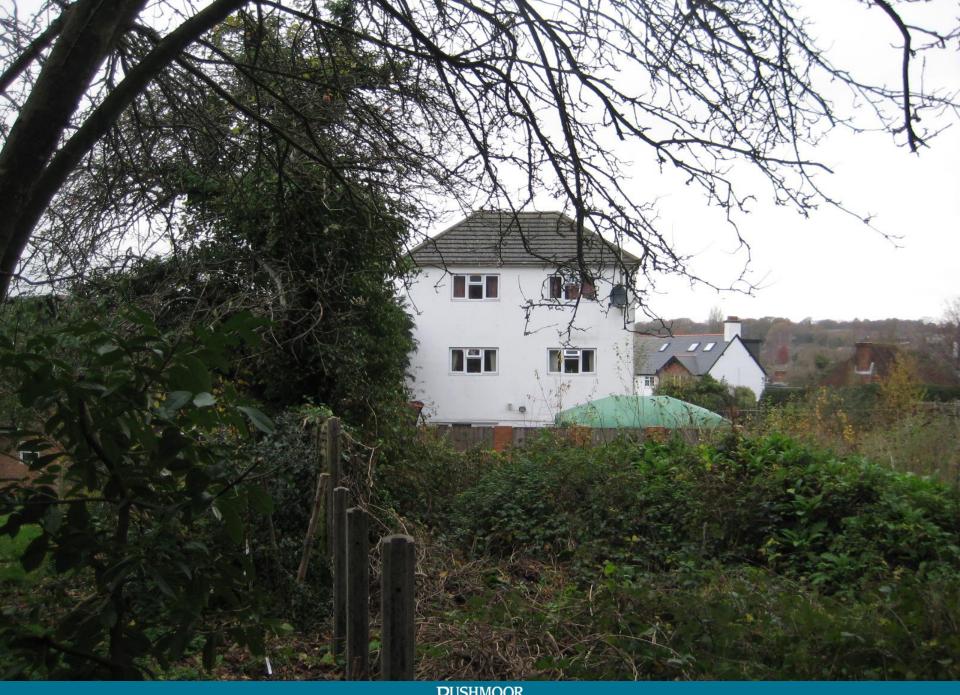

Item 4: 20/00785/FULPP
Development Site, Land at 'The Haven', 19 York Crescent
Aldershot

RUSHMOOR BOROUGH COUNCIL

RUSHMOOR BOROUGH COUNCIL

© This drawing is copyright. It is sent to you in confidence and must not be reproduced or disclosed to third parties without our prior permission.