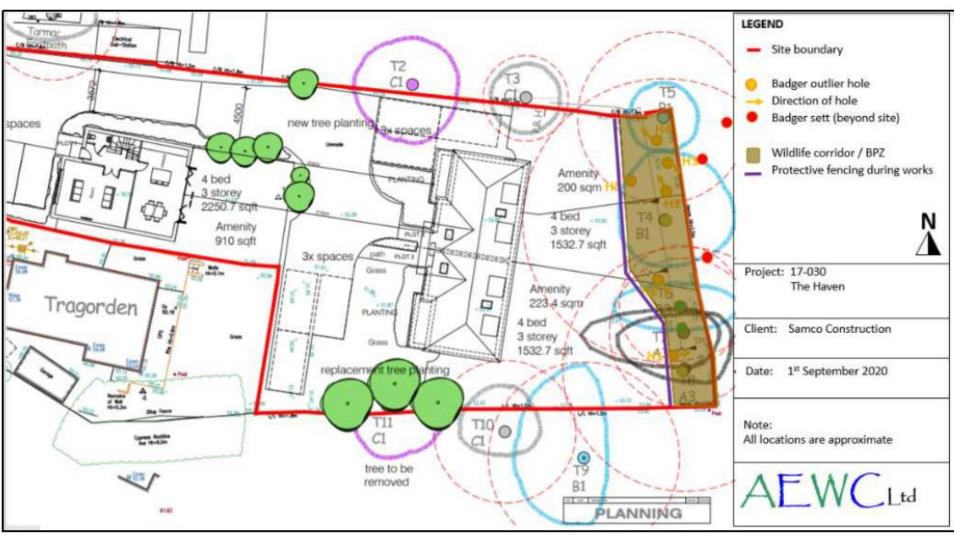

Samco Construction Ltd

PROJECT The Haven, 19 York Crescent, Aldershot, GU11 3JN

TITLE Proposed Street Scene

1:100 @A2 AC

28.08.20 PROJECT NO. 20.797

P.08 -

**FIGURE 4: BADGER SURVEY RESULTS 2019** 

FIGURE 5: BADGER PROTECTION AND ENHANCEMENT