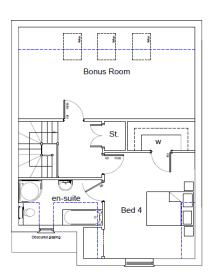

#### harding rose architects

Samco Construction Ltd

PROJECT The Haven, 19 York Crescent, Aldershot, GU11 3JN

TILE Plot 1 Proposed Front and Side Elevations

1:100 @A2 AC

28.08.20 20.797

P.03 -

First Floor Plan 73.8 sqm / 794.3 sqft

Ground Floor Plan 73.8 sqm / 794.3 sqft

Roof Plan 221.4 sqm / 2383.1 sqft

Second Floor Plan 73.8 sqm / 794.3 sqft

© This drawing is copyright.

It is sent to you in confidence and must not be reproduced or disclosed to third parties without our prior permission.