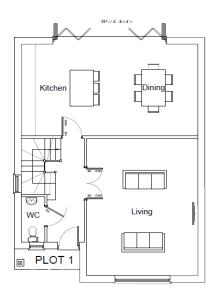

Ground Floor Plan 73.8 sqm / 794.3 sqft

Roof Plan 221.4 sqm / 2383.1 sqft

Second Floor Plan 73.8 sqm / 794.3 sqft

© This drawing is copyright.

It is sent to you in confidence and must not be reproduced or disclosed to third parties without our prior permission.

### harding rose architects

Samco Construction Ltd

PROJECT The Haven, 19 York Crescent, Aldershot, GU11 3JN

TITLE Plot 1 Proposed Plans

1:100 @A3

28.08.20 ROJECT NO. 20.797

P.02 -

© This drawing is copyright.
It is sent to you in confidence and must not be reproduced or disclosed to third parties without our prior permission.