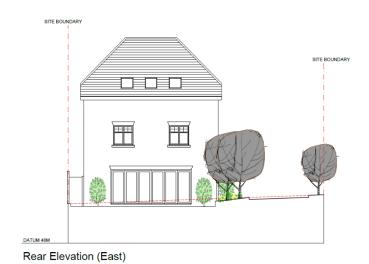

PLOT 1 PLOT 1 BOUNDARY SITE BOUNDARY DATUM 48M

Rear Elevation (East)

| nardin | g rose | arci | mecis |
|--------|--------|------|-------|
|        |        |      |       |

Samco Construction Ltd PROJECT The Haven, 19 York Crescent, Aldershot, GU11 3JN

TITLE Plot 1 Proposed Rear and Side Elevations

28.08.20 1:100 @A2 AC 20.797

P.04 -

Front Elevation (West)

© This drawing is copyright. It is sent to you in confidence and must not be reproduced or disclosed to third parties without our prior permission.