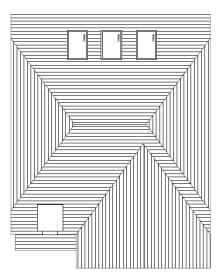

Ground Floor Plan 73.8 sqm / 794.3 sqft

Roof Plan 221.4 sqm / 2383.1 sqft

Second Floor Plan 73.8 sqm / 794.3 sqft

© This drawing is copyright.

It is sent to you in confidence and must not be reproduced or disclosed to third parties without our prior permission.