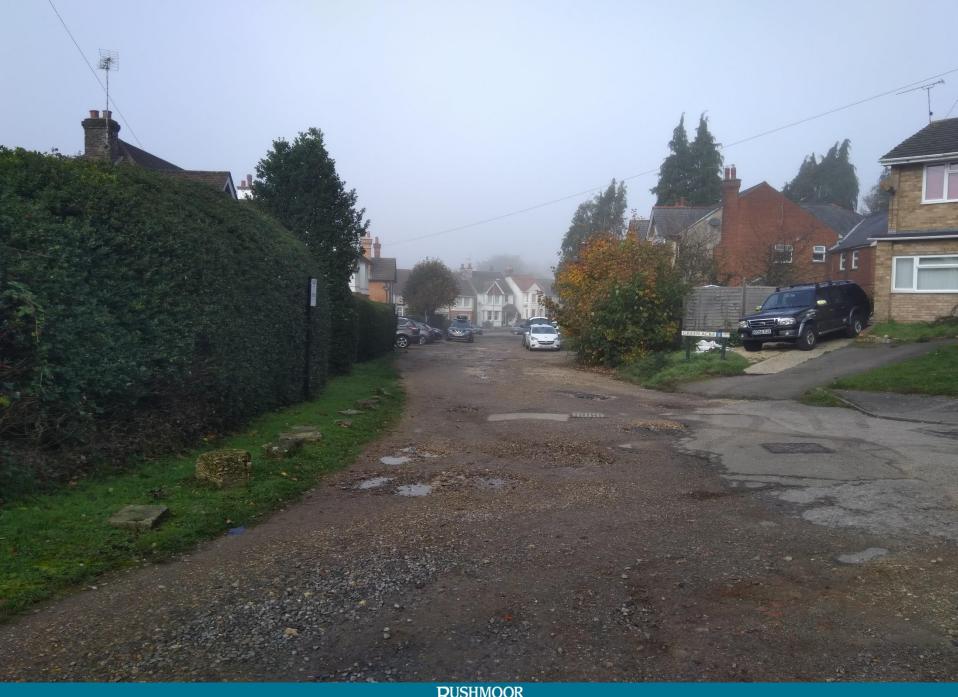

Item 4: 20/00785/FULPP
Development Site, Land at 'The Haven', 19 York Crescent
Aldershot

RUSHMOOR BOROUGH COUNCIL

RUSHMOOR BOROUGH COUNCIL

© This drawing is copyright. It is sent to you in confidence and must not be reproduced or disclosed to third parties without our prior permission.