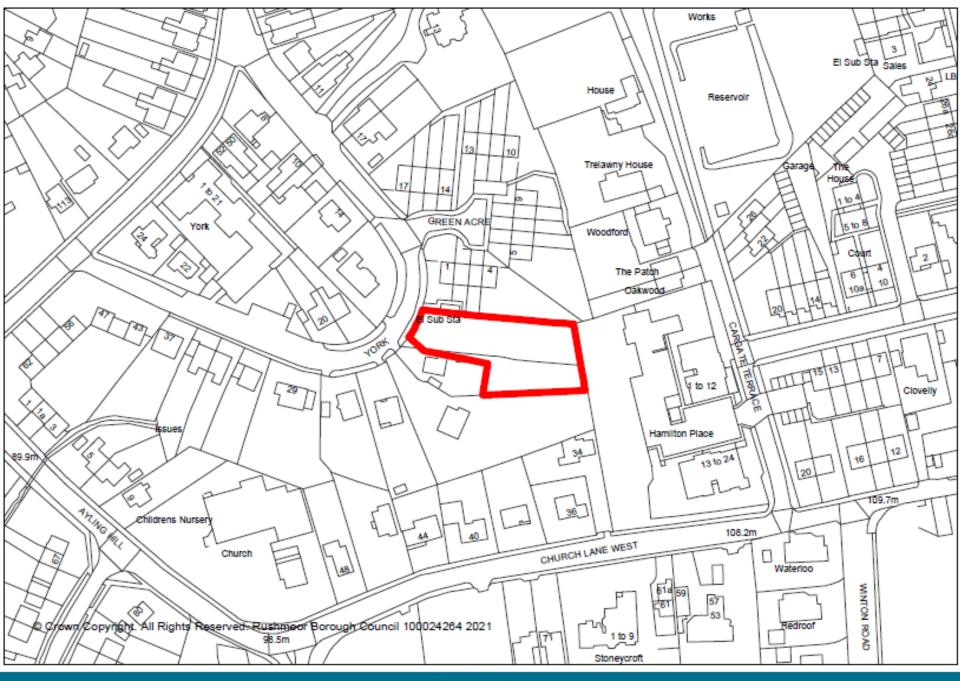

Item 4: 20/00785/FULPP
Development Site, Land at 'The Haven', 19 York Crescent
Aldershot

RUSHMOOR BOROUGH COUNCIL

RUSHMOOR BOROUGH COUNCIL

© This drawing is copyright. It is sent to you in confidence and must not be reproduced or disclosed to third parties without our prior permission.